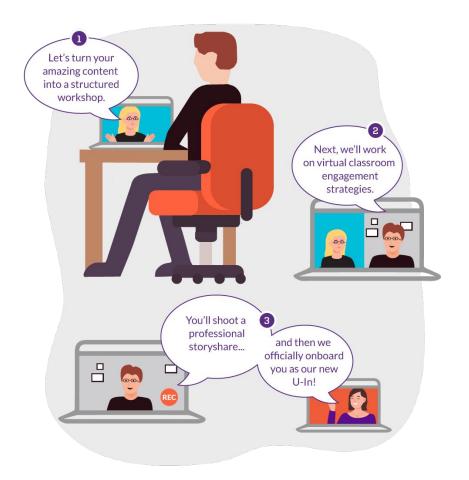

#### 1. Coffee Chat

The first step is to make sure that your course is well planned out, organized and attainable for FindUniquelyU.com students. This virtual meeting with Dana also allows us to get to know each other. BYOC (Bring your own coffee!)

#### 2. EmPower UP!

Next, it's time to bring your U-Syllabus to life and create the most interactive learning experience possible. In this session held in a virtual U-Classroom, Dana will offer ideas and support as needed with technology skills, virtual classroom management tips, and engagement strategies.

### 3. Rise + Shine

First you will record a story that is up to 9 minutes sharing a moment when you stepped into your greatness. We will feature your story in our UPC Celebrates Those Who Rise & Shine series as well as on your U-Instructor bio page.

Afterwards, having successfully gone through the above steps, you will graduate and become an official U-Instructor! You'll celebrate with Angela by completing your onboarding paperwork (you know, the fun stuff!) and discuss marketing assets and scheduling.