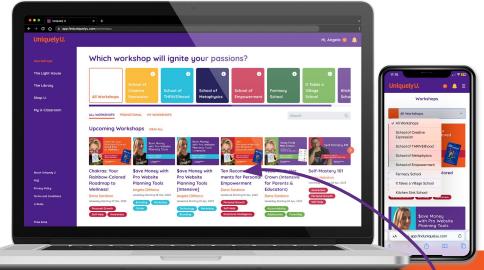

The more students that fill seats, the more you earn, so it behooves you to reach out to your inner circles to help get butts in seats!

**PLATFORM:** We host your workshops on our custom web-based app and take care of all the scheduling, logistics and registration. All you need to do is show up and teach!